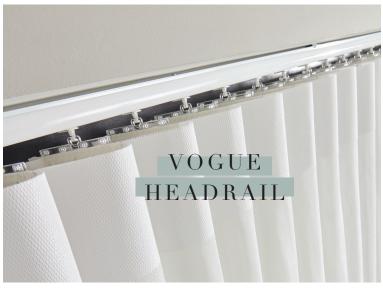

# ALLUSION BLINDS

— ADD A DESIGNER LOOK TO YOUR HOME—

Our Allusion® blinds are a styled with our sleek Vogue headrail available in natural anodised, white, birch white, black and anthracite grey.