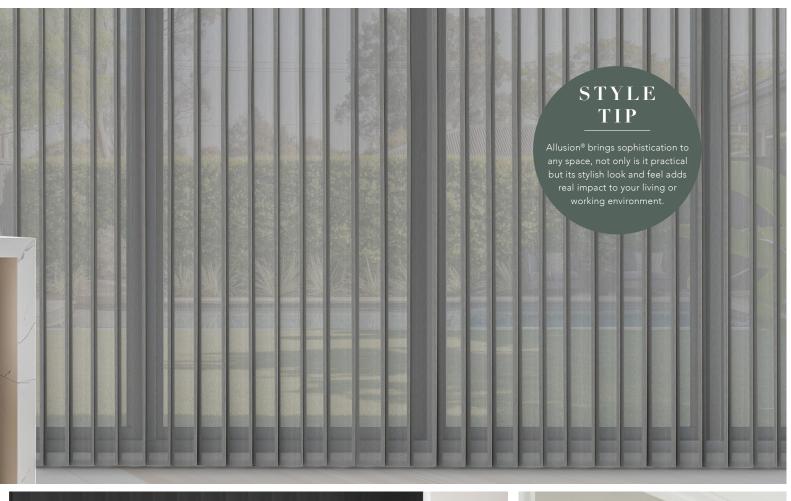

Cleverly combining the delicacy of a voile fabric with the versatility of rotating vertical louvres, Allusion® looks sensational and offers a number of light and privacy options.

With the fabric vanes open during the day you can still enjoy your view, you can even walk through the blind to your outside space whilst still retaining the ambience.