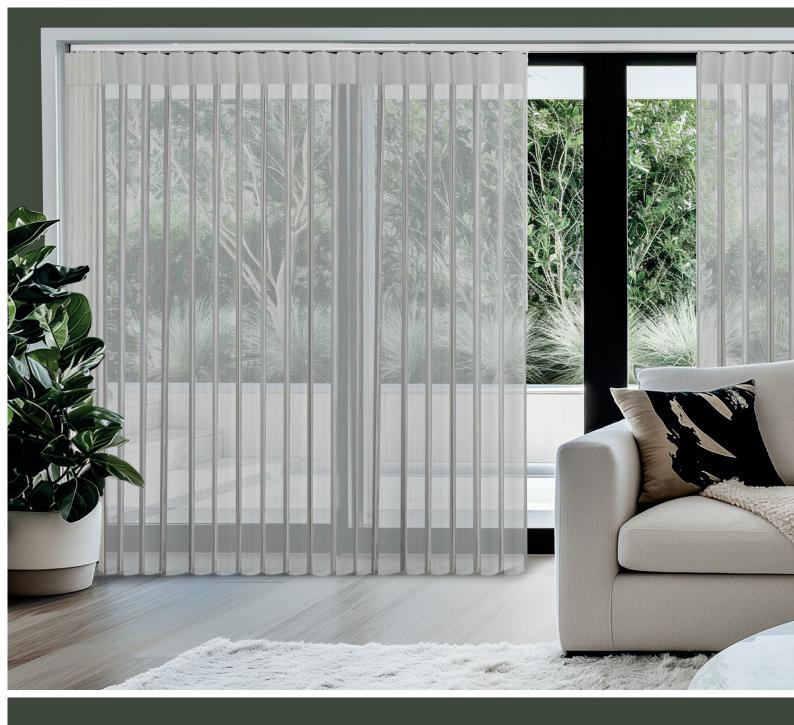

### TRANSFORM ANY SPACE

WITH ALLUSION® BLINDS

Allusion® blinds offer the ultimate in shading flexibility and privacy.

Made with a stunning combination of sheer and opaque textured fabric Allusion® blinds look particularly stunning in larger windows, bi-folding and patio doors.

Cleverly combining the delicacy of a voile fabric with the versatility of rotating vertical louvres, Allusion® looks sensational and offers a number of light and privacy options.

With the fabric vanes open during the day you can still enjoy your view, you can even walk through the blind to your outside space whilst still retaining the ambience.