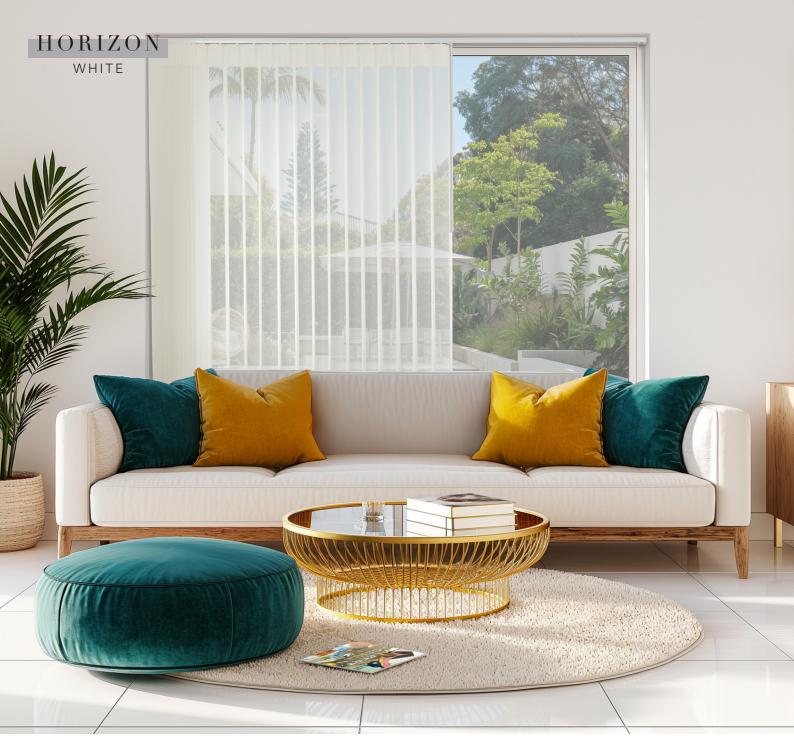

#### — THE ALLUSION® BLIND COLLECTION —

If you're looking to create an instant impact in your home with something a little different then Allusion® blinds would be the perfect choice. Suitable for all window types, Allusion® blinds really come into their own in larger windows and bi-folding doors where their unique flowing fabric vanes allow you to enjoy both light and privacy.

### TRANSFORM ANY SPACE

WITH ALLUSION® BLINDS

Allusion® blinds offer the ultimate in shading flexibility and privacy.

Made with a stunning combination of sheer and opaque textured fabric Allusion® blinds look particularly stunning in larger windows, bi-folding and patio doors.

Cleverly combining the delicacy of a voile fabric with the versatility of rotating vertical louvres, Allusion® looks sensational and offers a number of light and privacy options.

With the fabric vanes open during the day you can still enjoy your view, you can even walk through the blind to your outside space whilst still retaining the ambience.