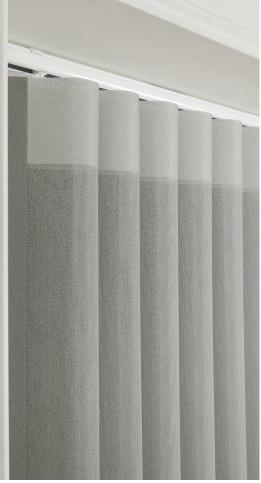

### TRANSFORM ANY SPACE

WITH ALLUSION® BLINDS

Allusion® blinds offer the ultimate in shading flexibility and privacy.

Made with a stunning combination of sheer and opaque textured fabric Allusion® blinds look particularly stunning in larger windows, bi-folding and patio doors.

Cleverly combining the delicacy of a voile fabric with the versatility of rotating vertical louvres, Allusion® looks sensational and offers a number of light and privacy options.

With the fabric vanes open during the day you can still enjoy your view, you can even walk through the blind to your outside space whilst still retaining the ambience.