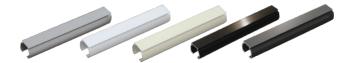

# ALLUSION BLINDS

— ADD A DESIGNER LOOK TO YOUR HOME—

Our Allusion® blinds are a styled with our sleek Vogue headrail available in natural anodised, white, birch white, black and anthracite grey.