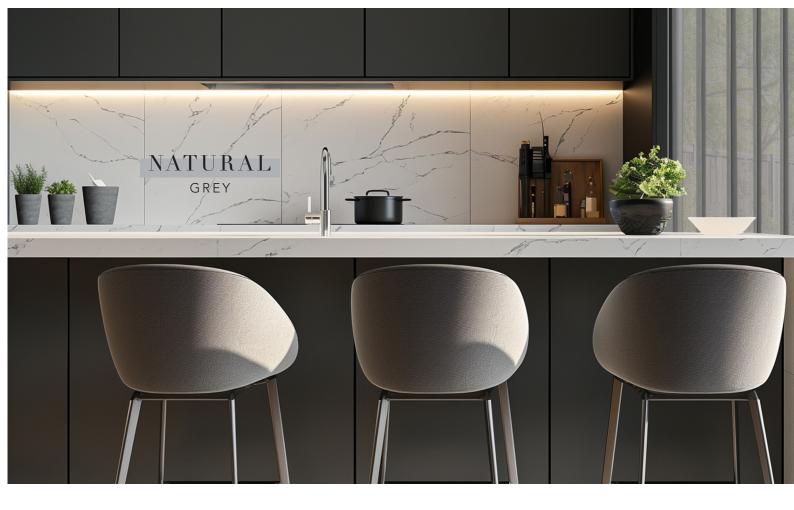

### TRANSFORM ANY SPACE

WITH ALLUSION® BLINDS

Allusion® blinds offer the ultimate in shading flexibility and privacy.

Made with a stunning combination of sheer and opaque textured fabric Allusion® blinds look particularly stunning in larger windows, bi-folding and patio doors.

When the blinds are closed at night you can have total privacy, warmth and security.

Choose from three stunning fabric ranges designed to suit any room.

View the full collection by visiting your local stockist or our website, where you can order complimentary fabric samples.