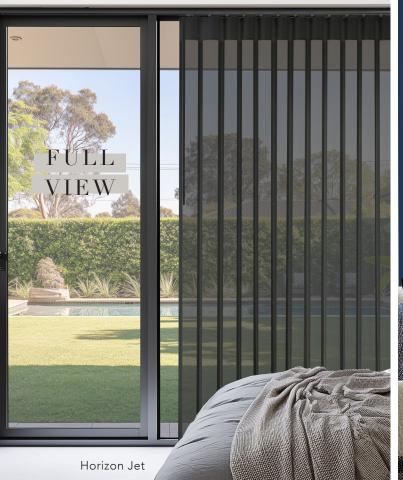

Cleverly combining the delicacy of a voile fabric with the versatility of rotating vertical louvres, Allusion® looks sensational and offers a number of light and privacy options.

With the fabric vanes open during the day you can still enjoy your view, you can even walk through the blind to your outside space whilst still retaining the ambience.

When the blinds are closed at night you can have total privacy, warmth and security.

Choose from three stunning fabric ranges designed to suit any room.

View the full collection by visiting your local stockist or our website, where you can order complimentary fabric samples.