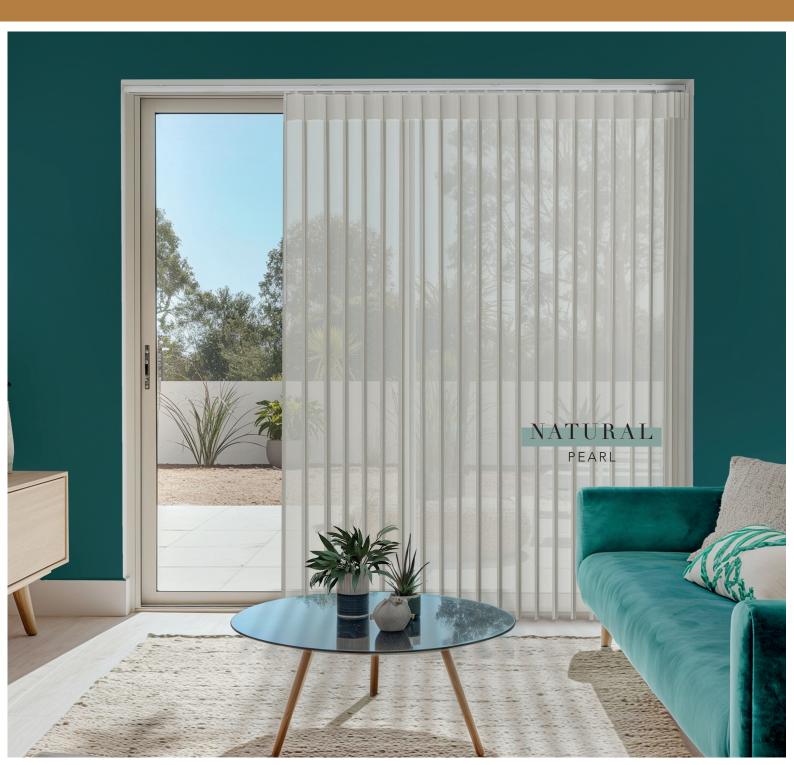

# ALLUSION BLINDS

— ADD A DESIGNER LOOK TO YOUR HOME—

Our Allusion® blinds are a styled with our sleek Vogue headrail available in natural anodised, white, birch white, black and anthracite grey.

When the blinds are closed at night you can have total privacy, warmth and security.

Choose from three stunning fabric ranges designed to suit any room.

View the full collection by visiting your local stockist or our website, where you can order complimentary fabric samples.