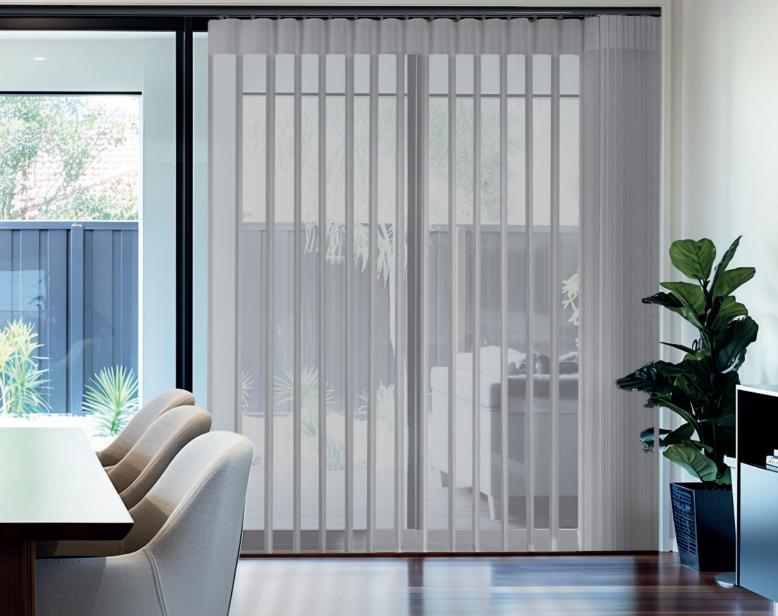

#### — THE ALLUSION® BLIND COLLECTION —

If you're looking to create an instant impact in your home with something a little different then Allusion® blinds would be the perfect choice. Suitable for all window types, Allusion® blinds really come into their own in larger windows and bi-folding doors where their unique flowing fabric vanes allow you to enjoy both light and privacy.

### TRANSFORM ANY SPACE

WITH ALLUSION® BLINDS

Allusion® blinds offer the ultimate in shading flexibility and privacy.

Made with a stunning combination of sheer and opaque textured fabric Allusion® blinds look particularly stunning in larger windows, bi-folding and patio doors.

Cleverly combining the delicacy of a voile fabric with the versatility of rotating vertical louvres, Allusion® looks sensational and offers a number of light and privacy options.

With the fabric vanes open during the day you can still enjoy your view, you can even walk through the blind to your outside space whilst still retaining the ambience.