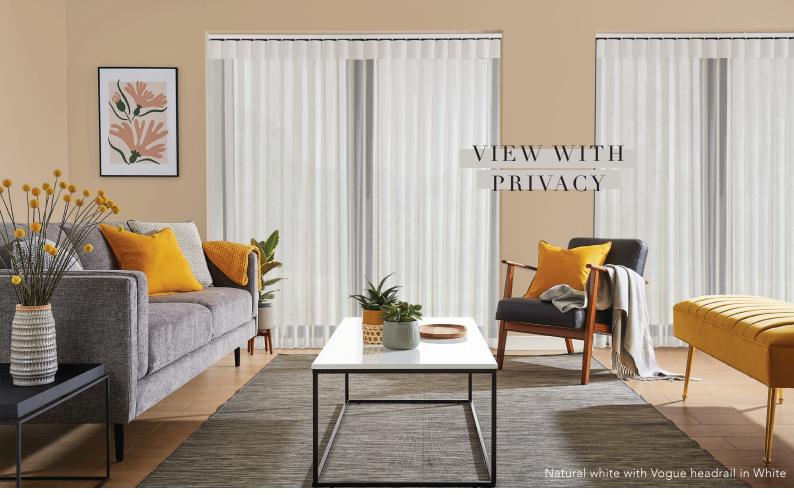

Cleverly combining the delicacy of a voile fabric with the versatility of rotating vertical louvres, Allusion® looks sensational and offers a number of light and privacy options.

With the fabric vanes open during the day you can still enjoy your view, you can even walk through the blind to your outside space whilst still retaining the ambience.

When the blinds are closed at night you can have total privacy, warmth and security.

Choose from three stunning fabric ranges designed to suit any room.

View the full collection by visiting your local stockist or our website, where you can order complimentary fabric samples.