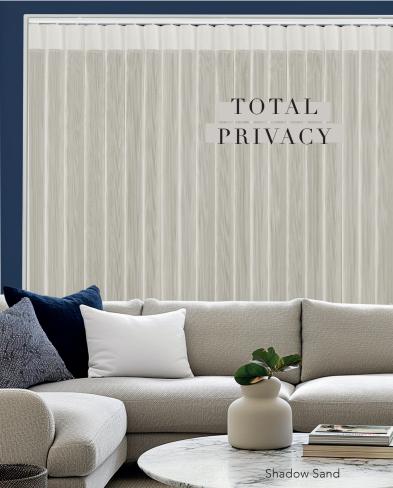

Cleverly combining the delicacy of a voile fabric with the versatility of rotating vertical louvres, Allusion® looks sensational and offers a number of light and privacy options.

With the fabric vanes open during the day you can still enjoy your view, you can even walk through the blind to your outside space whilst still retaining the ambience.

When the blinds are closed at night you can have total privacy, warmth and security.

Choose from three stunning fabric ranges designed to suit any room.

View the full collection by visiting your local stockist or our website, where you can order complimentary fabric samples.